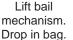

## Internal bail mechanism secures disposable bag.

Fold top of bag over edges of bail to secure.

Press bail mechanism back into place.