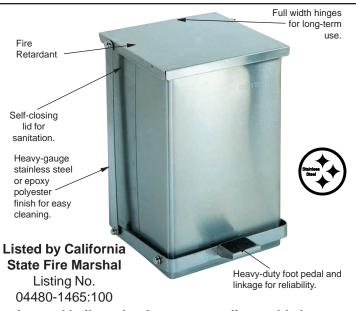

## **Detecto's Step-On Cans have** unitized construction for durability!

Available in heavy-gauge stainless steel or an epoxy polyester finish.