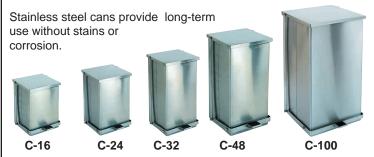

## **Detecto's Step-On Cans have** unitized construction for durability!

Available in heavy-gauge stainless steel or an epoxy polyester finish.

## **Step-On Can Dimensions**

16 qt (4 gal) .... 13"H x 113/4"W x 13"D 24 qt (6 gal) .... 16"H x 11<sup>3</sup>/<sub>4</sub>"W x 13"D 32 qt (8 gal) .... 21"H x 11<sup>3</sup>/<sub>4</sub>"W x 13"D 48 qt (12 gal) .... 23<sup>1</sup>/<sub>2</sub>"H x 13<sup>\*</sup>W x 14"D 100 qt (25 gal) .... 27<sup>3</sup>/<sub>4</sub>"H x 16<sup>3</sup>/<sub>4</sub>"W x 17<sup>3</sup>/<sub>4</sub>"D