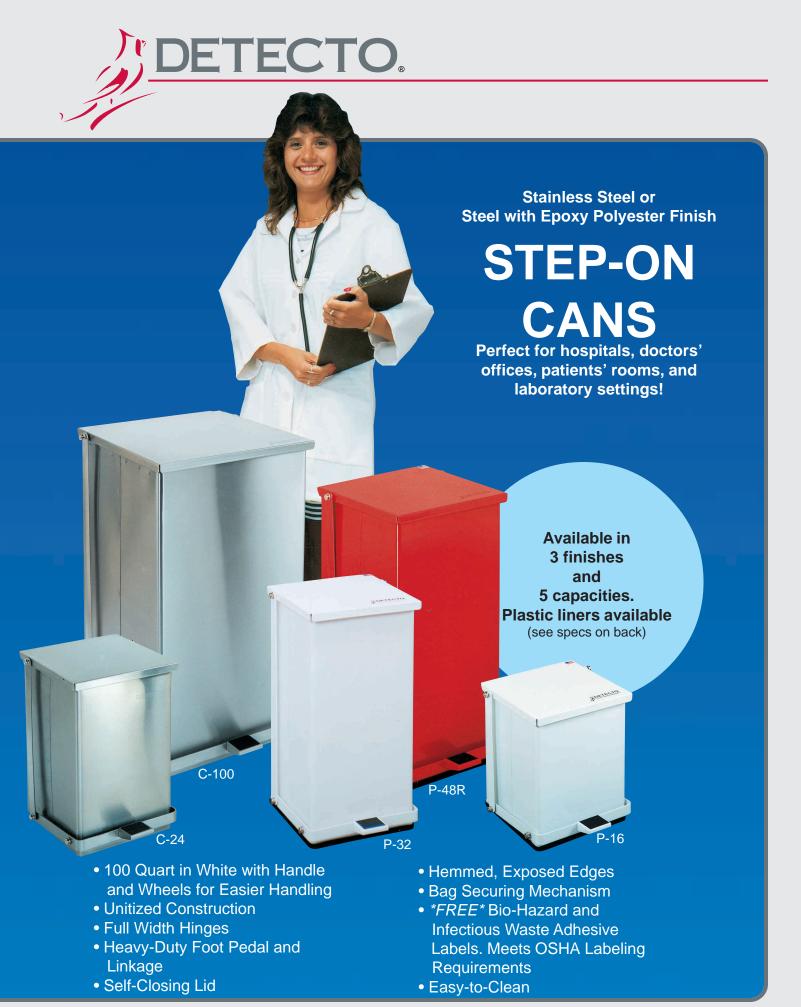

## **Detecto's Step-On Cans have** unitized construction for durability!

Available in heavy-gauge stainless steel or an epoxy polyester finish.

## **Step-On Can Dimensions**

16 qt (4 gal) .... 13"H x 113/4"W x 13"D 24 qt (6 gal) .... 16"H x 11<sup>3</sup>/<sub>4</sub>"W x 13"D 32 qt (8 gal) .... 21"H x 11<sup>3</sup>/<sub>4</sub>"W x 13"D 48 qt (12 gal) .... 23<sup>1</sup>/<sub>2</sub>"H x 13<sup>\*</sup>W x 14"D 100 qt (25 gal) .... 27<sup>3</sup>/<sub>4</sub>"H x 16<sup>3</sup>/<sub>4</sub>"W x 17<sup>3</sup>/<sub>4</sub>"D