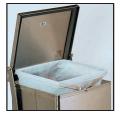

## Internal bail mechanism secures disposable bag.

Fold top of bag over edges of bail to secure.

Press bail mechanism back into place.