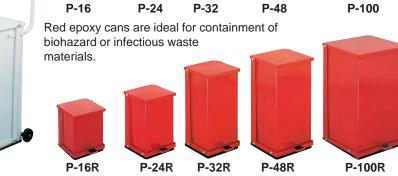

## **Detecto's Step-On Cans have** unitized construction for durability!

Available in heavy-gauge stainless steel or an epoxy polyester finish.